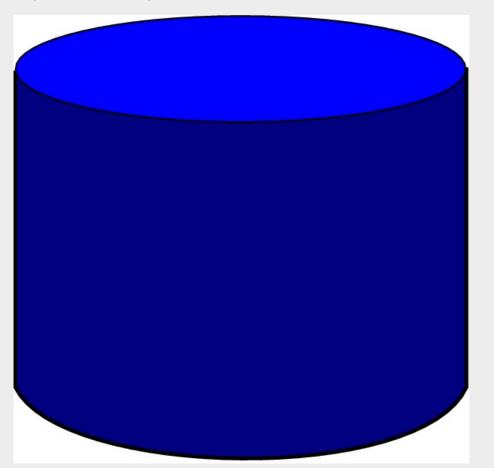

# **Exercice** 4

De quelle couleur est le cube??

Cochez la bonne réponse.

⊖Rouge

⊖Jaune

⊖Bleu