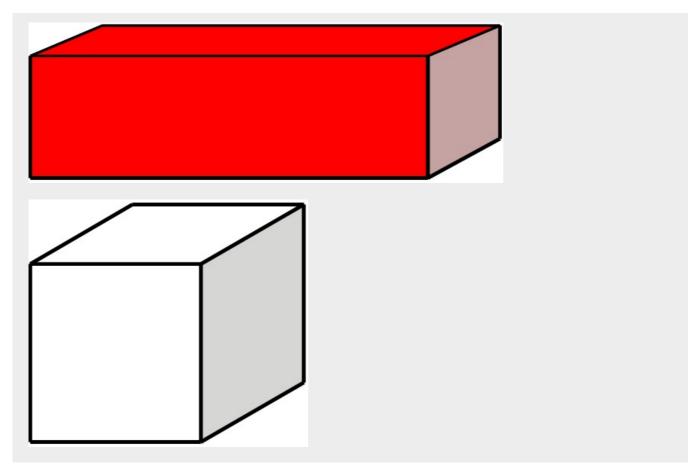

# **Exercice 6**

De quelle couleur est le pavé droit ?

Cochez la bonne réponse.

⊖Bleu

⊖ Rouge

⊖ Blanc