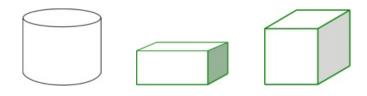

Ces **solides** sont formés de **6 faces**. Le **cube** a 6 faces qui sont des **carrés**. Le **pavé droit** a 6 faces qui sont des **rectangles**.

# Exercice 1

Coche le cube.

### Exercice 2

Coche le pavé droit