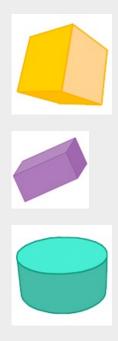

Ces **solides** sont formés de **6 faces**. Le **cube** a 6 faces qui sont des **carrés**. Le **pavé droit** a 6 faces qui sont des **rectangles**.

# Exercices

# Exercice 1

Coche le cube.



### Exercice 2

Coche le pavé droit



# **Exercice 3**

Quel objet est un cube ?





# **Exercice** 4





De quelle couleur est le cube??



Cochez la bonne réponse.

⊖Rouge

⊖Jaune

⊖Bleu

# **Exercice 6**

De quelle couleur est le pavé droit ?





Cochez la bonne réponse.

⊖Bleu

⊖ Rouge

⊖ Blanc

# Exercice 7

Quelle est la forme de ces morceaux de sucre ?



Cochez la bonne réponse.

 $\bigcirc$  Cube

⊖ Pavé droit

#### **Exercice 8**

#### Quelle est la forme d'une face du cube ?



Cochez la bonne réponse.

⊖Un carré

⊖ Un rectangle

# **Exercice 9**

Quelle est la forme d'une face du pavé droit ?



Cochez la bonne réponse.

⊖Un carré

⊖ Un rectangle

### **Exercice 10**

Combien de faces y a-t-il sur un cube ?



Cochez la bonne réponse.

| ○2 |  |  |  |
|----|--|--|--|
| ○4 |  |  |  |
| ○6 |  |  |  |

# Exercice 11

# Combien de faces y a-t-il sur un pavé droit ?



Cochez la bonne réponse.

| ○2 |  |  |  |
|----|-