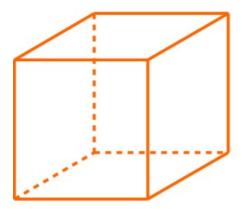

Ces **solides** sont formés de **6 faces**. Le **cube** a 6 faces qui sont des **carrés**. Le **pavé droit** a 6 faces qui sont des **rectangles**.

### Exercice 2

Coche le pavé droit