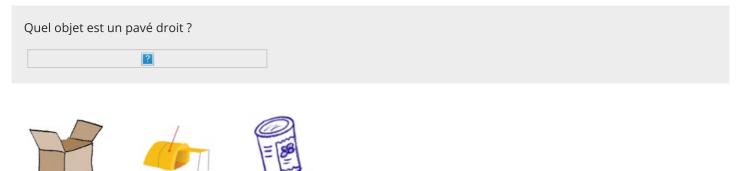

Ces **solides** sont formés de **6 faces**. Le **cube** a 6 faces qui sont des **carrés**. Le **pavé droit** a 6 faces qui sont des **rectangles**.

# Exercices

# Exercice 1

Coche le cube.



### Exercice 2

Coche le pavé droit



# **Exercice 3**

Quel objet est un cube ?





# **Exercice** 4





De quelle couleur est le cube??



Cochez la bonne réponse.

⊖Rouge

⊖Jaune

⊖Bleu

# **Exercice 6**

De quelle couleur est le pavé droit ?





Cochez la bonne réponse.

⊖Bleu

⊖ Rouge

⊖ Blanc

# Exercice 7

Quelle est la forme de ces morceaux de sucre ?



Cochez la bonne réponse.

 $\bigcirc$  Cube

⊖ Pavé droit

#### **Exercice 8**

#### Quelle est la forme d'une face du cube ?



Cochez la bonne réponse.

⊖Un carré

⊖ Un rectangle

# **Exercice 9**

Quelle est la forme d'une face du pavé droit ?



Cochez la bonne réponse.

⊖Un carré

⊖ Un rectangle

### **Exercice 10**

Combien de faces y a-t-il sur un cube ?



Cochez la bonne réponse.

| ○2 |  |  |  |
|----|--|--|--|
| ○4 |  |  |  |
| ○6 |  |  |  |

# Exercice 11

# Combien de faces y a-t-il sur un pavé droit ?



Cochez la bo