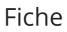

Ces **solides** sont formés de **6 faces**. Le **cube** a 6 faces qui sont des **carrés**. Le **pavé droit** a 6 faces qui sont des **rectangles**.

# Exercice 1

Coche le cube.