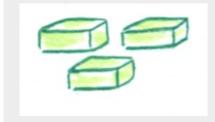

# Exercice 7

Quelle est la forme de ces morceaux de sucre ?

Cochez la bonne réponse.

 $\bigcirc$  Cube

⊖ Pavé droit